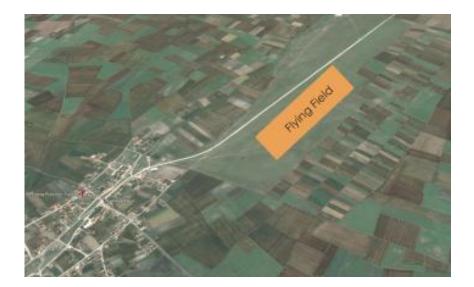

The 2013 F3J European Championship is being organised by the **Istanbul Soaring Club of Turkey**, from 13 to 20 July 2013 and will be preceded by the "Thrace F3J Cup" on Thursday 11 and Friday 12 July 2013. The contest will be held at the Musellim model gliding field, approximately 150 km Northwest of Istanbul- Atatürk International Airport.

There are no man-made obstacles, buildings, trees or water reservoir in the vicinity. Below is the Google photo of the field.