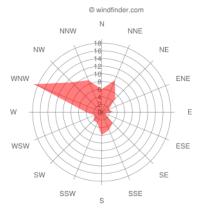

#### Weather conditions

| Description        | Specifications                                                 |
|--------------------|----------------------------------------------------------------|
| Co-ordinates       | N 41 28' 12.00 , E 27 44' 23.25                                |
| Altitude           | Approx 100 m / 300 ft                                          |
| Sunrise            | 5:40 am                                                        |
| Sunset             | 8:40 pm                                                        |
| Ave Min / Max Temp | 18 °C / 30 °C for the month of July (average air temp 24°C)    |
| Ave Rainfall       | 10 mm for the month of July                                    |
| Wind Statistics    | 12% probability of NW wind of 6 Knots (3.08m/s)                |
|                    | http://www.windfinder.com/windstats/windstatistic_tekirdag.htm |

Wind dir. distribution Tekirdag January

Wind Direction Distribution - July (%)